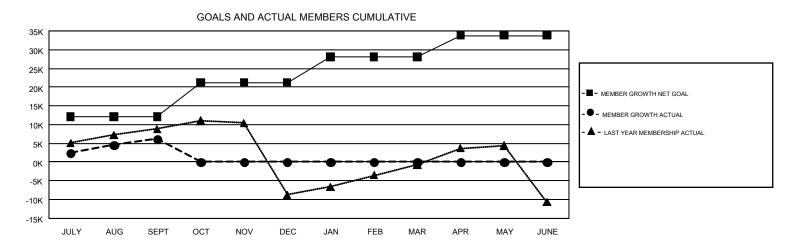

## REPORT DOES NOT INCLUDE CLUBS IN UNDISTRICTED AREAS.

|               |               |             |                       |               | REPORT DOES NO            | I INCLUDE CLUBS IN      |
|---------------|---------------|-------------|-----------------------|---------------|---------------------------|-------------------------|
|               | Clul          | bs          | Members               |               |                           |                         |
|               | RESULTS FO    | R 2019-2020 | RESULTS FOR 2019-2020 |               |                           |                         |
| QUARTER       | NEW CLUB GOAL | NEW CLUBS   | DROPPED CLUBS         | QUARTER       | MEMBER GROWTH NET<br>GOAL | MEMBER GROWTH<br>ACTUAL |
| JULY/AUG/SEPT | 423           | 357         | 75                    | JULY/AUG/SEPT | 12068                     | 18,461                  |
| OCT/NOV/DEC   | 217           | 0           | 0                     | OCT/NOV/DEC   | 9204                      | 0                       |
| JAN/FEB/MAR   | 154           | 0           | 0                     | JAN/FEB/MAR   | 6761                      | 0                       |
| APR/MAY/JUNE  | 94            | 0           | 0                     | APR/MAY/JUNE  | 5729                      | 0                       |