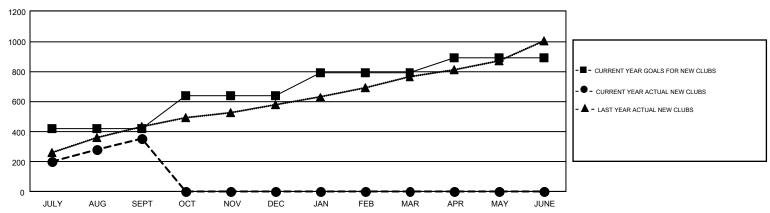

## REPORT DOES NOT INCLUDE CLUBS IN UNDISTRICTED AREAS.

|               |               |             |                       |               | REPORT DOES NO            | I INCLUDE CLUBS IN      |
|---------------|---------------|-------------|-----------------------|---------------|---------------------------|-------------------------|
|               | Clul          | bs          | Members               |               |                           |                         |
|               | RESULTS FO    | R 2019-2020 | RESULTS FOR 2019-2020 |               |                           |                         |
| QUARTER       | NEW CLUB GOAL | NEW CLUBS   | DROPPED CLUBS         | QUARTER       | MEMBER GROWTH NET<br>GOAL | MEMBER GROWTH<br>ACTUAL |
| JULY/AUG/SEPT | 423           | 357         | 75                    | JULY/AUG/SEPT | 12068                     | 18,461                  |
| OCT/NOV/DEC   | 217           | 0           | 0                     | OCT/NOV/DEC   | 9204                      | 0                       |
| JAN/FEB/MAR   | 154           | 0           | 0                     | JAN/FEB/MAR   | 6761                      | 0                       |
| APR/MAY/JUNE  | 94            | 0           | 0                     | APR/MAY/JUNE  | 5729                      | 0                       |